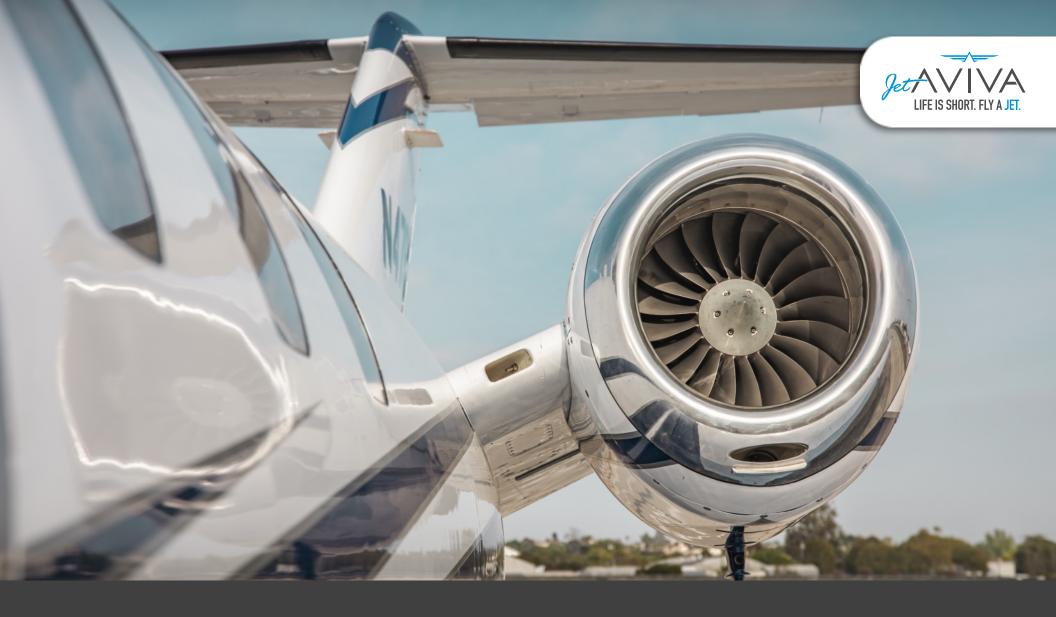

# 1993 CITATION JET

SN **525-0018** 

YEAR & MODEL: 1993 CITATIONJET

**SERIAL NUMBER: 525-0018** 

**REGISTRATION: N479HY** 

**AIRFRAME TT: 6,600** SNEW

**ENGINES TT: 6,600 / 6,600 SNEW** 

**LOCATION: CALIFORNIA** 

# EXTERIOR & PAINT:

New Paint 2021 - 5 Year Warranty
Overall Snow White with Blue and Gray accent stripes.
Custom polished windshield retainer and stainless steel fasteners.

Tamarack ATLAS Active Winglets installed 2017.