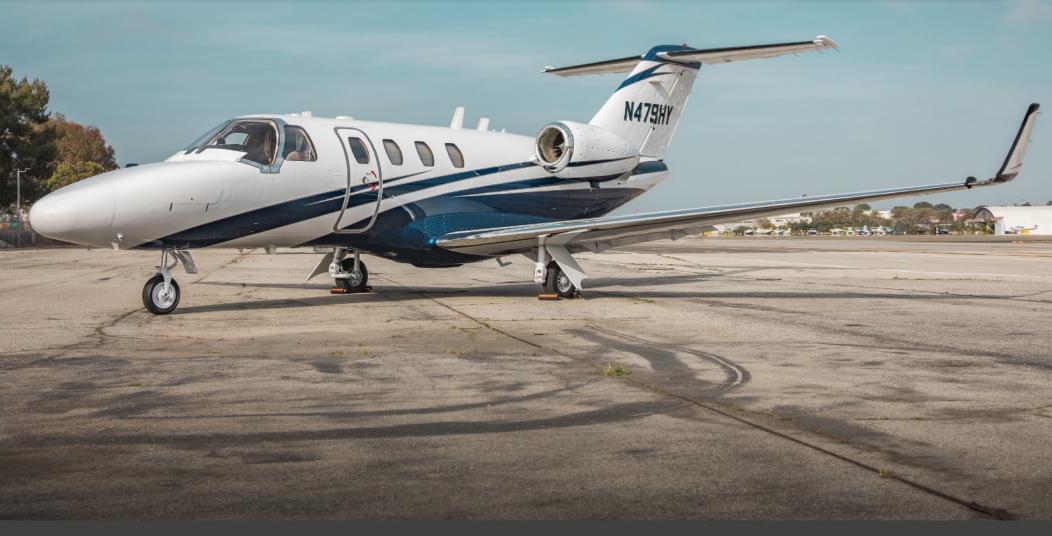

# 1993 CITATION JET

SN **525-0018** 





YEAR & MODEL: 1993 CITATIONJET

**SERIAL NUMBER: 525-0018** 

**REGISTRATION: N479HY** 

**AIRFRAME TT: 6,600** SNEW

**ENGINES TT: 6,600 / 6,600 SNEW** 

**LOCATION: CALIFORNIA** 

#### AIRFRAME:

1993 Airframe Airframe 6,600 SNEW

#### **ENGINES:**

Williams FJ44-1A

**Enrolled in TAP Advantage Blue** 

### **AVIONICS:**

#### **Garmin G1000 Avionics Suite**

Synthetic Vision Technology
Garmin GFC710 Digital Autopilot

WAAS Upgraded GPS

Dual Garmin GTX-33D Transponders

Dual Garmin GNA-1347D Audio Panels

Dual Bendix/King KN-63 DME

Class B TAWS

TCAS

Garmin GDL-69A Satellite Datalink
Garmin GWX-68 Weather Radar
Garmin SafeTaxi
Garmin FliteCharts

#### **ADDITIONAL FEATURES:**

#### **Tamarack ATLAS Active Winglets**

LoPresti Boom Beam Landing Lights
Cessna Service Center Maintain