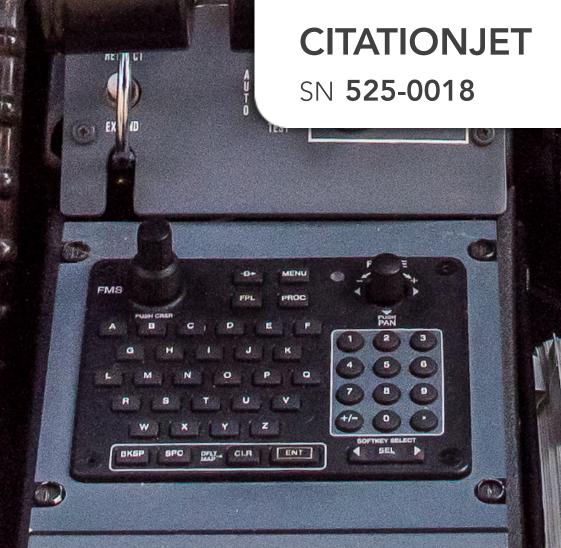

# Jeth VIVA CITATIONJET SN 525-0018

CitationJet SN 525-0018 features the fully integrated

**CITATIONJET** SN **525-0018** 

The G1000 system installed on 525-0018 provides fully digitized and integrated Engine Indication System (EIS) and pedestal-mounted FMS Controller with full keyboard and navigation knobs.