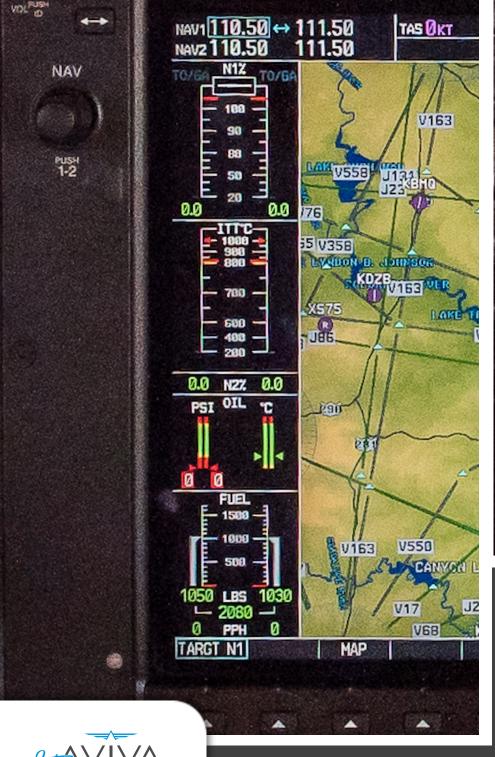

# Jeth VIVA CITATIONJET SN 525-0018

CitationJet SN 525-0018 features the fully integrated

**CITATIONJET** SN **525-0018** 

The G1000 system installed on 525-0018 provides fully digitized and integrated Engine Indication System (EIS) and pedestal-mounted FMS Controller with full keyboard and navigation knobs.