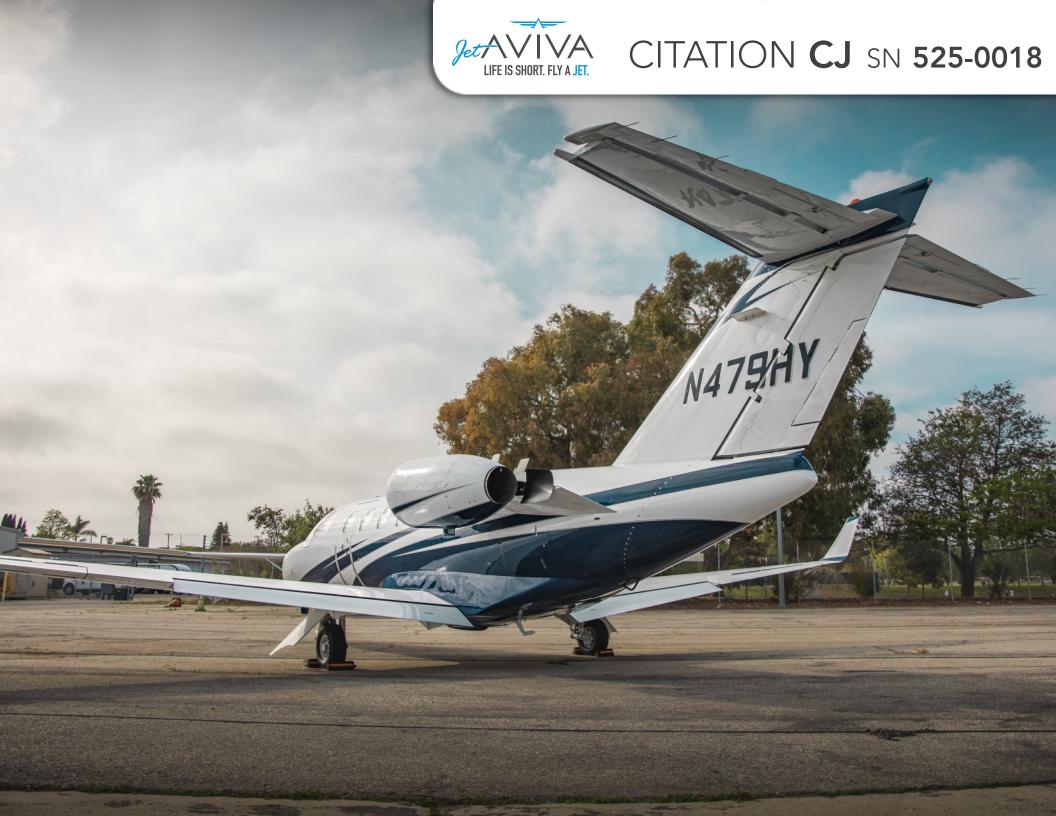

# 1993 CITATION JET

SN **525-0018** 

YEAR & MODEL: 1993 CITATIONJET

**SERIAL NUMBER: 525-0018** 

**REGISTRATION: N479HY** 

**AIRFRAME TT: 6,600** SNEW

**ENGINES TT: 6,600 / 6,600 SNEW** 

**LOCATION: CALIFORNIA** 

# EXTERIOR & PAINT:

New Paint 2021 - 5 Year Warranty
Overall Snow White with Blue and Gray accent stripes.
Custom polished windshield retainer and stainless steel fasteners.

Tamarack ATLAS Active Winglets installed 2017.

#### **Tamarack ATLAS Active Winglets**

LoPresti Boom Beam Landing Lights
Cessna Service Center Maintained
No Damage History
C-406-2 Emergency Locator Transmitter