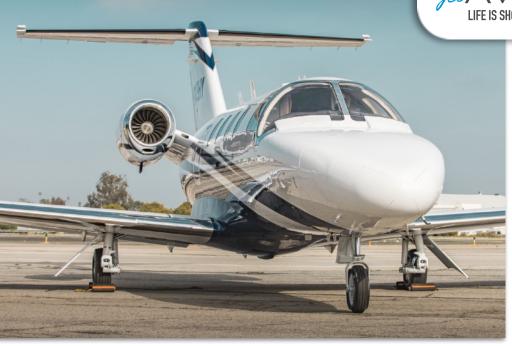

# EXTERIOR & PAINT:

New Paint 2021 - 5 Year Warranty
Overall Snow White with Blue and Gray accent stripes.
Custom polished windshield retainer and stainless steel fasteners.

Tamarack ATLAS Active Winglets installed 2017.

#### **Tamarack ATLAS Active Winglets**

LoPresti Boom Beam Landing Lights
Cessna Service Center Maintained
No Damage History
C-406-2 Emergency Locator Transmitter