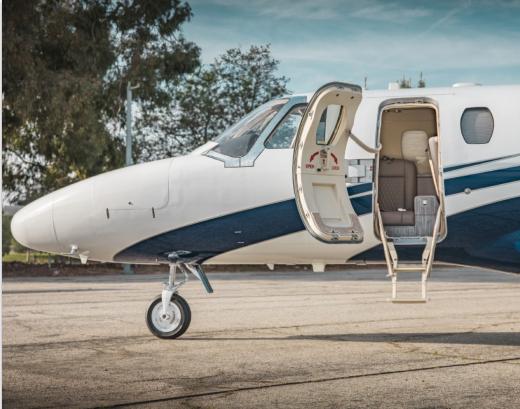

# EXTERIOR & PAINT:

New Paint 2021 - 5 Year Warranty
Overall Snow White with Blue and Gray accent stripes.
Custom polished windshield retainer and stainless steel fasteners.

Tamarack ATLAS Active Winglets installed 2017.

#### **Tamarack ATLAS Active Winglets**

LoPresti Boom Beam Landing Lights
Cessna Service Center Maintained
No Damage History
C-406-2 Emergency Locator Transmitter