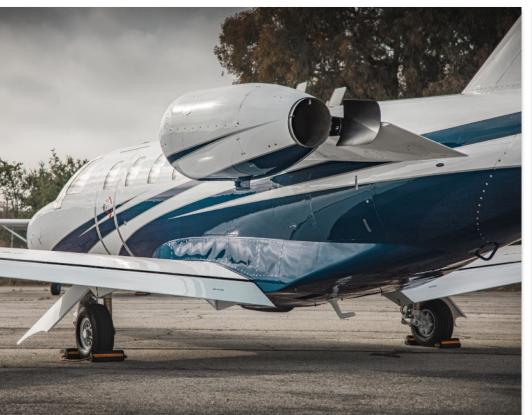

#### **Tamarack ATLAS Active Winglets**

LoPresti Boom Beam Landing Lights
Cessna Service Center Maintained
No Damage History
C-406-2 Emergency Locator Transmitter

#### TAMARACK ATLAS WINGLETS:

Installed in 2017 on 525-0018, the ATLAS Active Winglets offer incredible performance and efficiency gains over the "stock" CitationJet, and increase stability and smoother handling characteristics. Some highlights include:

# EXTERIOR & PAINT:

New Paint 2021 - 5 Year Warranty
Overall Snow White with Blue and Gray accent stripes.
Custom polished windshield retainer and stainless steel fasteners.

Tamarack ATLAS Active Winglets installed 2017.