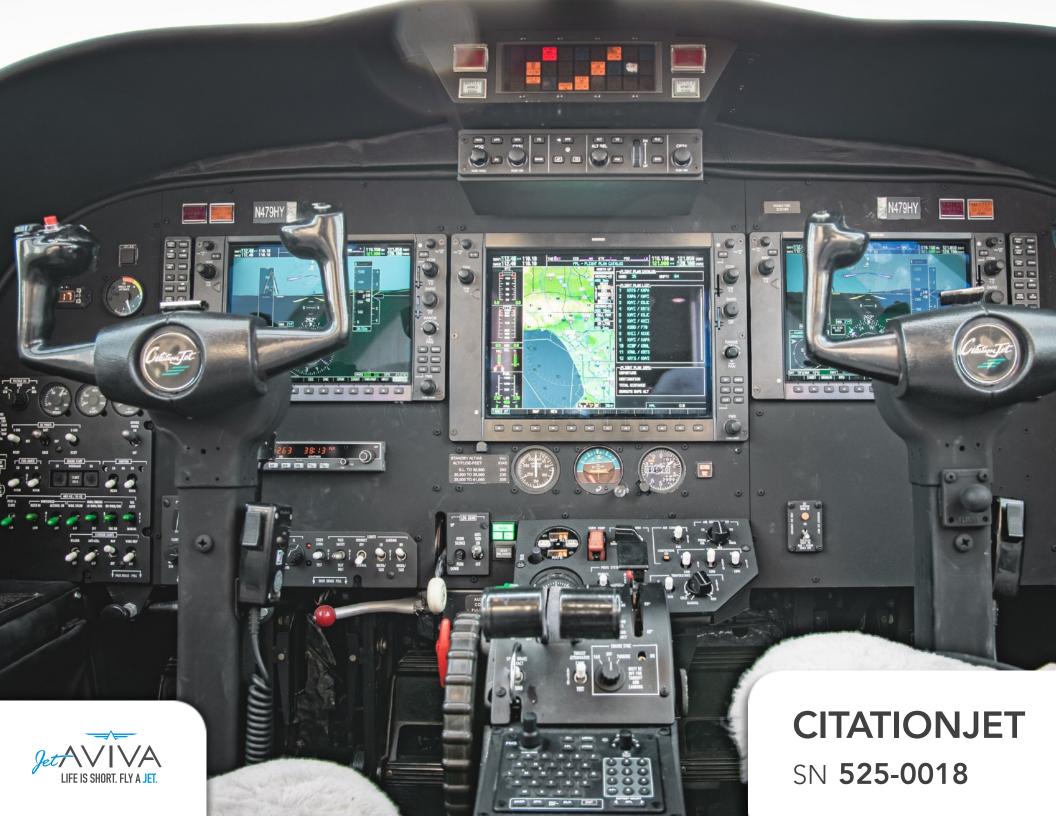

# Jeth VIVA CITATIONJET SN 525-0018

CitationJet SN 525-0018 features the fully integrated

### Garmin GFC-710 Digital Flight Controller Autopilot.

This replaces all the factory original analog equipment and old servos with new-age solid state precision and safety. Pilots love the integration with the G1000 and ease of use, and passengers love the smooth, enjoyable flight.

**CITATIONJET** SN **525-0018** 

The G1000 system installed on 525-0018 provides fully digitized and integrated Engine Indication System (EIS) and pedestal-mounted FMS Controller with full keyboard and navigation knobs.