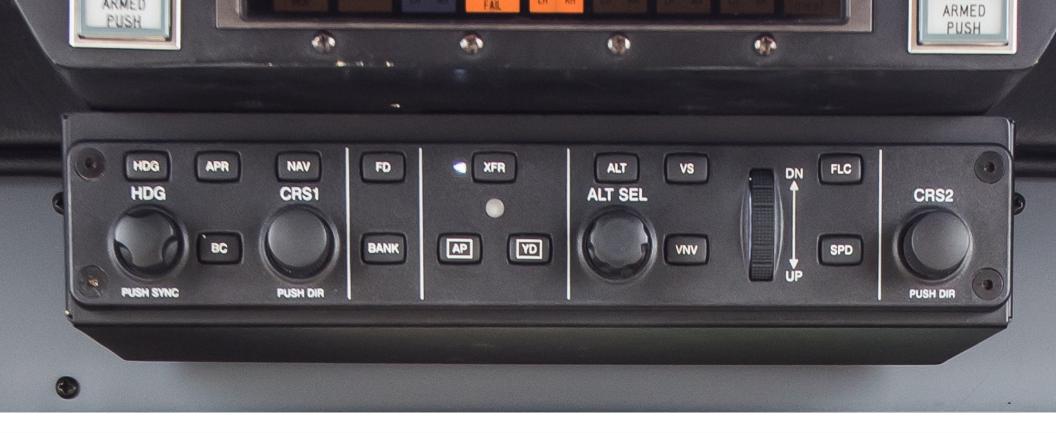

# Jeth VIVA CITATIONJET SN 525-0018

CitationJet SN 525-0018 features the fully integrated

### Garmin GFC-710 Digital Flight Controller Autopilot.

This replaces all the factory original analog equipment and old servos with new-age solid state precision and safety. Pilots love the integration with the G1000 and ease of use, and passengers love the smooth, enjoyable flight.